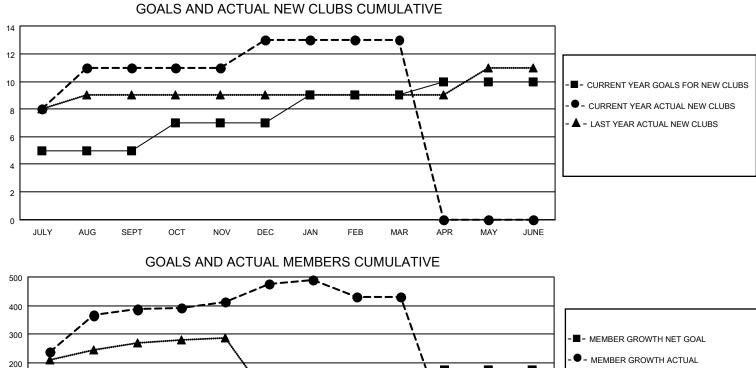

## LOCATION INDIA

District 322 F

Results as of: 3/31/2021

|               | Club          | S           |               | Members               |                        |                         |                                                    |  |  |
|---------------|---------------|-------------|---------------|-----------------------|------------------------|-------------------------|----------------------------------------------------|--|--|
|               | RESULTS FOR   | R 2020-2021 |               | RESULTS FOR 2020-2021 |                        |                         |                                                    |  |  |
| QUARTER       | NEW CLUB GOAL | NEW CLUBS   | DROPPED CLUBS | QUARTER               | BER GROWTH NET<br>GOAL | MEMBER GROWTH<br>ACTUAL | DROPPED<br>MEMBERS ACTUAL<br>(including transfers) |  |  |
| JULY/AUG/SEPT | 5             | 11          | 3             | JULY/AUG/SEPT         | 50                     | 489                     | 91                                                 |  |  |
| OCT/NOV/DEC   | 2             | 2           | 0             | OCT/NOV/DEC           | 50                     | 198                     | 107                                                |  |  |
| JAN/FEB/MAR   | 2             | 0           | 3             | JAN/FEB/MAR           | 50                     | 74                      | 120                                                |  |  |
| APR/MAY/JUNE  | 1             | 0           | 0             | APR/MAY/JUNE          | 25                     | 0                       | 0                                                  |  |  |